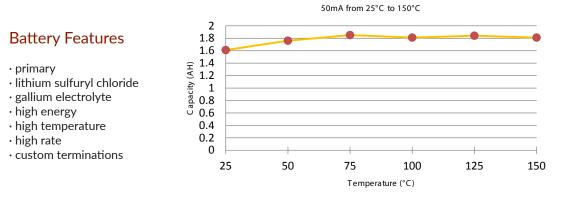

### **Technical Data**

Capacity: 1.7 AH @ 50mA Nominal

Voltage: 3.93 V OCV 3.84 V CCV – 50mA, 150°C

Constant Current Capability: 50 mA Nominal

Operating Temperature: -40°F to +302°F -40°C to +150°C